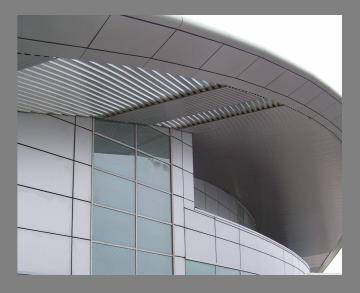

## NATS, Prestwick External envelope detailing

CMM were employed by specialist cladding glazing contractor Systems Aluminium on this high performing and technically demanding project at the NATS facility at Prestwick.

Our brief was to produce full, working drawings for the complex cladding, curtain walling and roof glazing systems.

The production phase of the project required more than 300 working drawings to be derived from CMM's 3D AutoCad models. Schedules of components and secondary steelwork dimensional coordination.