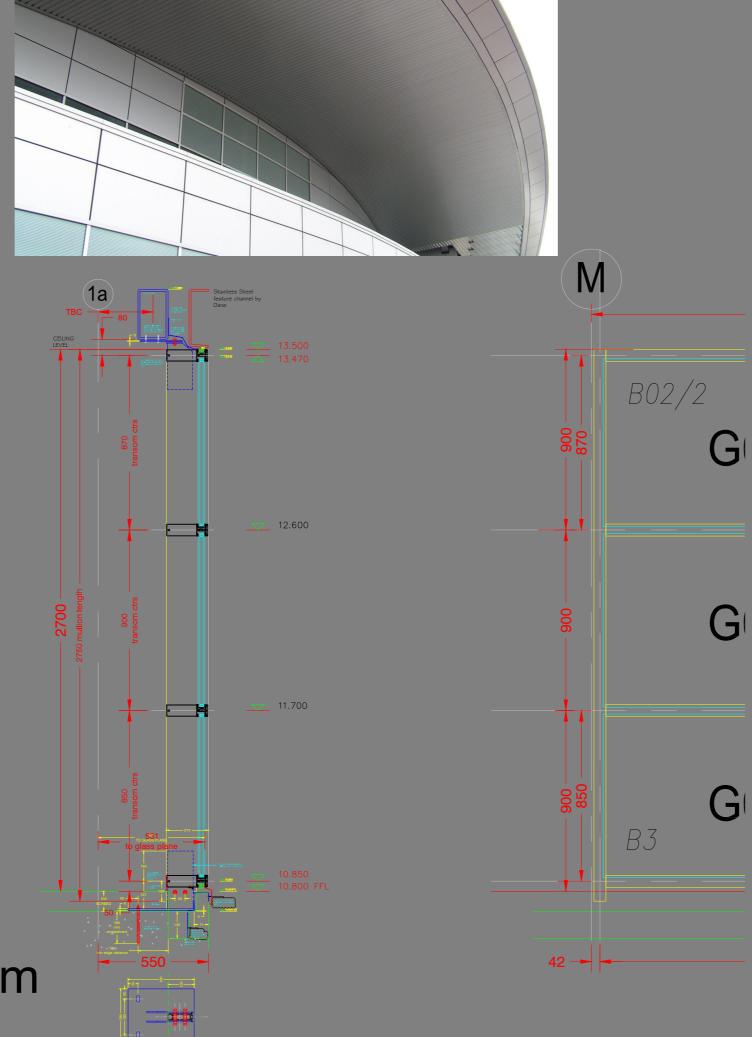

Our brief was to produce full, working drawings for the complex cladding, curtain walling and roof glazing systems.

The production phase of the project required more than 300 working drawings to be derived from CMM's 3D AutoCad models. Schedules of components and secondary steelwork dimensional coordination.