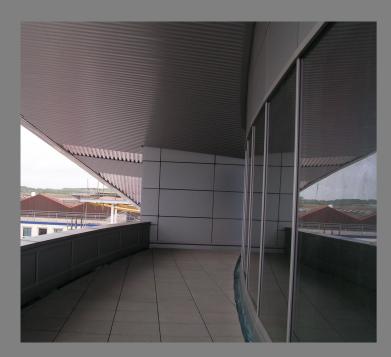

## NATS, Prestwick External envelope detailing

CMM were employed by specialist cladding glazing contractor Systems Aluminium on this high performing and technically demanding project at the NATS facility at Prestwick.

Our brief was to produce full, working drawings for the complex cladding, curtain walling and roof glazing systems.

The production phase of the project required more than 300 working drawings to be derived from CMM's 3D AutoCad models. Schedules of components and secondary steelwork dimensional coordination.